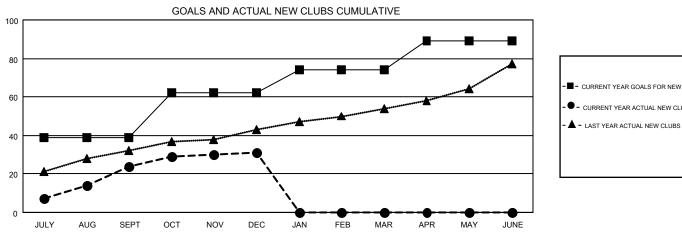

## LOCATION: INDIA

OPEN GMT:

| Clubs                 |               |           |               | Members               |                           |                         |                                                    |  |
|-----------------------|---------------|-----------|---------------|-----------------------|---------------------------|-------------------------|----------------------------------------------------|--|
| RESULTS FOR 2019-2020 |               |           |               | RESULTS FOR 2019-2020 |                           |                         |                                                    |  |
| QUARTER               | NEW CLUB GOAL | NEW CLUBS | DROPPED CLUBS | QUARTER               | MEMBER GROWTH NET<br>GOAL | MEMBER GROWTH<br>ACTUAL | DROPPED<br>MEMBERS ACTUAL<br>(including transfers) |  |
| JULY/AUG/SEPT         | 39            | 24        | 3             | JULY/AUG/SEPT         | 655                       | 1,483                   | 1,014                                              |  |
| OCT/NOV/DEC           | 23            | 7         | 50            | OCT/NOV/DEC           | 495                       | 501                     | 2,048                                              |  |
| JAN/FEB/MAR           | 12            | 0         | 0             | JAN/FEB/MAR           | 510                       | 0                       | 0                                                  |  |
| APR/MAY/JUNE          | 15            | 0         | 0             | APR/MAY/JUNE          | 490                       | 0                       | 0                                                  |  |