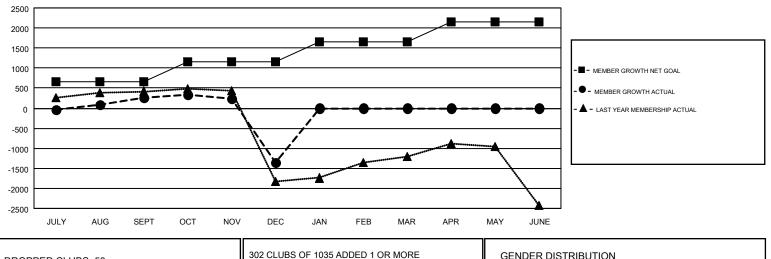

## LOCATION: INDIA

OPEN GMT:

| Clubs                 |               |           |               | Members               |                           |                         |                                                    |  |
|-----------------------|---------------|-----------|---------------|-----------------------|---------------------------|-------------------------|----------------------------------------------------|--|
| RESULTS FOR 2019-2020 |               |           |               | RESULTS FOR 2019-2020 |                           |                         |                                                    |  |
| QUARTER               | NEW CLUB GOAL | NEW CLUBS | DROPPED CLUBS | QUARTER               | MEMBER GROWTH NET<br>GOAL | MEMBER GROWTH<br>ACTUAL | DROPPED<br>MEMBERS ACTUAL<br>(including transfers) |  |
| JULY/AUG/SEPT         | 39            | 24        | 3             | JULY/AUG/SEPT         | 655                       | 1,483                   | 1,014                                              |  |
| OCT/NOV/DEC           | 23            | 7         | 50            | OCT/NOV/DEC           | 495                       | 501                     | 2,048                                              |  |
| JAN/FEB/MAR           | 12            | 0         | 0             | JAN/FEB/MAR           | 510                       | 0                       | 0                                                  |  |
| APR/MAY/JUNE          | 15            | 0         | 0             | APR/MAY/JUNE          | 490                       | 0                       | 0                                                  |  |

CURRENT YEAR ACTUAL NEW CLUBS

GOALS AND ACTUAL MEMBERS CUMULATIVE

| DROPPED CLUBS: 53 |       | 302 CLUBS OF 1035 ADDED 1 OR MORE            | GENDER DISTRIBUTION          |                 |        |
|-------------------|-------|----------------------------------------------|------------------------------|-----------------|--------|
|                   |       | NEW MEMBERS                                  | MALE                         | 21,437 (69.97%) |        |
| DROPPED MEMBERS   |       |                                              | FEMALE                       | 9,201 (30.03%)  |        |
| DECEASED 41       |       |                                              | TOTAL FAMILY UNIT MEMBERS 10 |                 | 16,045 |
| CLUB CANCELLED    | 1,145 | CLICK HERE FOR CUMULATIVE<br>MEMBERSHIP DATA |                              |                 | ,      |
| OTHER 1,876       |       |                                              | FAMILY MEMBERS PAYING HALF   |                 | 9,242  |
| TOTAL             | 3,062 |                                              | 5010                         |                 |        |